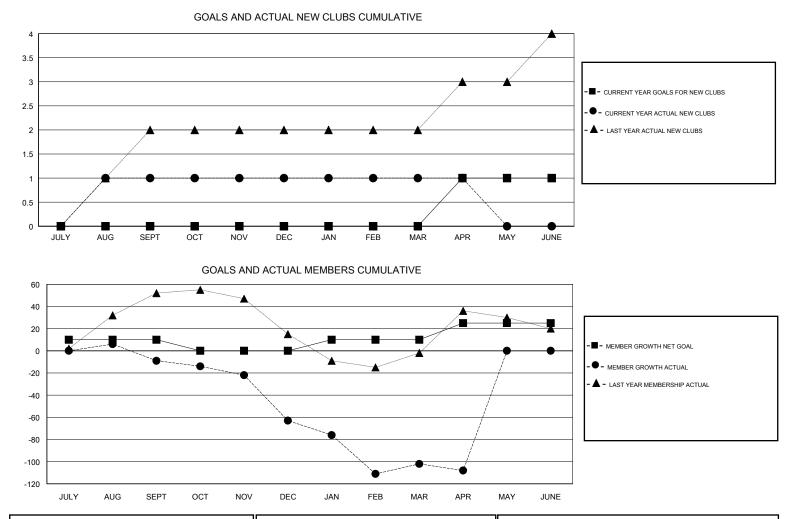

#### GMT CA

| Clubs                 |               |           |               | Members               |                           |                         |                                                    |  |
|-----------------------|---------------|-----------|---------------|-----------------------|---------------------------|-------------------------|----------------------------------------------------|--|
| RESULTS FOR 2018-2019 |               |           |               | RESULTS FOR 2018-2019 |                           |                         |                                                    |  |
| QUARTER               | NEW CLUB GOAL | NEW CLUBS | DROPPED CLUBS | QUARTER               | MEMBER GROWTH NET<br>GOAL | MEMBER GROWTH<br>ACTUAL | DROPPED<br>MEMBERS ACTUAL<br>(including transfers) |  |
| JULY/AUG/SEPT         | 0             | 1         | 1             | JULY/AUG/SEPT         | 10                        | 80                      | 76                                                 |  |
| OCT/NOV/DEC           | 0             | 0         | 0             | OCT/NOV/DEC           | -10                       | 45                      | 91                                                 |  |
| JAN/FEB/MAR           | 0             | 0         | 0             | JAN/FEB/MAR           | 10                        | 43                      | 80                                                 |  |
| APR/MAY/JUNE          | 1             | 0         | 0             | APR/MAY/JUNE          | 15                        | 21                      | 25                                                 |  |